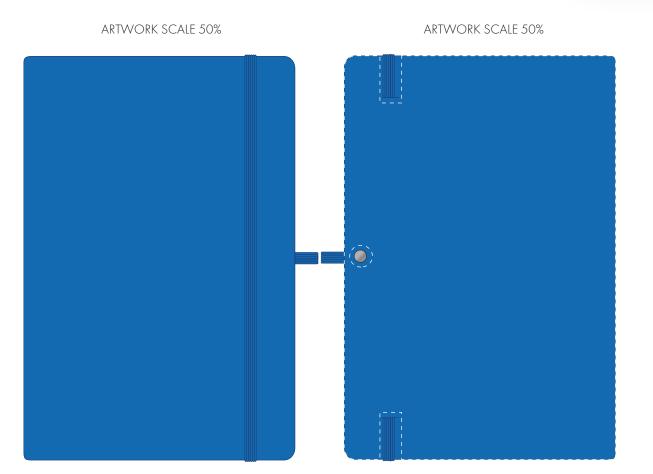

Product and Artwork Proof

A5 MOLE

The dashed line is to demonstrate print area and will not appear on your printed item

ARTWORK SCALE 100% Max print area: Edge to Edge