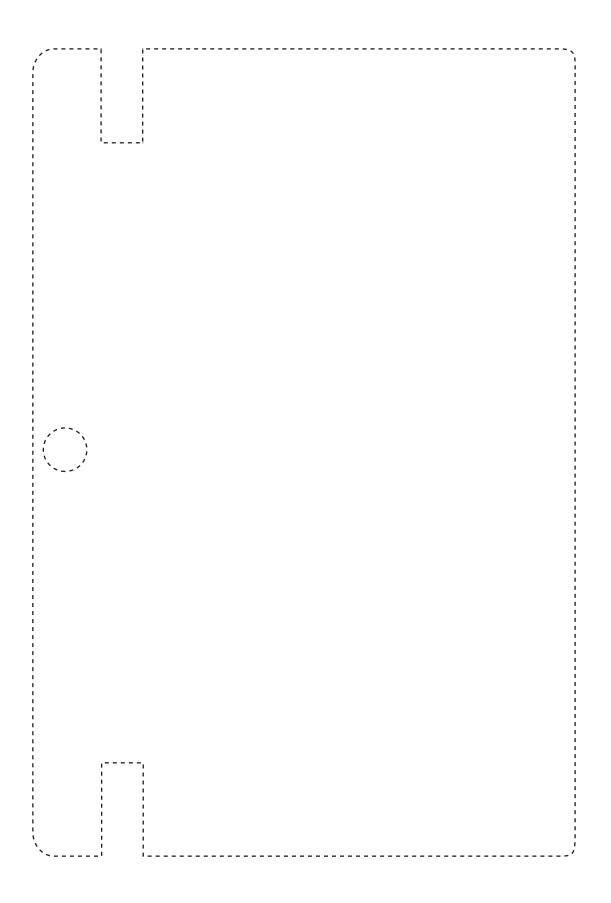

Product and Artwork Proof

A5 MOLE

The dashed line is to demonstrate print area and will not appear on your printed item

ARTWORK SCALE 100% Max print area: Edge to Edge

|    | <br>, |
|----|-------|
| 1  | N     |
| 1  |       |
| 1  |       |
| I  |       |
|    |       |
|    |       |
| I  |       |
|    |       |
| 1  |       |
| I  |       |
|    |       |
|    |       |
| I  |       |
|    |       |
|    |       |
| I  |       |
|    |       |
| 1  |       |
| Î. |       |
|    |       |
|    |       |
| 1  |       |
|    |       |
|    |       |
| 1  |       |
| 1  |       |
|    |       |
| I  |       |
|    |       |
|    |       |
| I  |       |
|    |       |
|    |       |
| I  |       |
|    |       |
| 1  |       |
| I  |       |
|    |       |
|    |       |
| I  |       |
|    |       |
| 1  |       |
| I  |       |
|    |       |
|    |       |
| I  |       |
|    |       |
|    |       |
| 1  |       |
|    |       |
|    |       |
| 1  |       |
|    |       |
| i  |       |
|    |       |
|    |       |
| I  |       |
| 1  |       |
| 1  |       |
| I  |       |
| I  |       |
| 1  |       |
| I  |       |
| I  |       |
| 1  |       |
| I  |       |
| I  |       |
| 1  |       |
| I  |       |
| 1  |       |
| 1  |       |
| 1  |       |
| 1  |       |
| 1  |       |
|    |       |